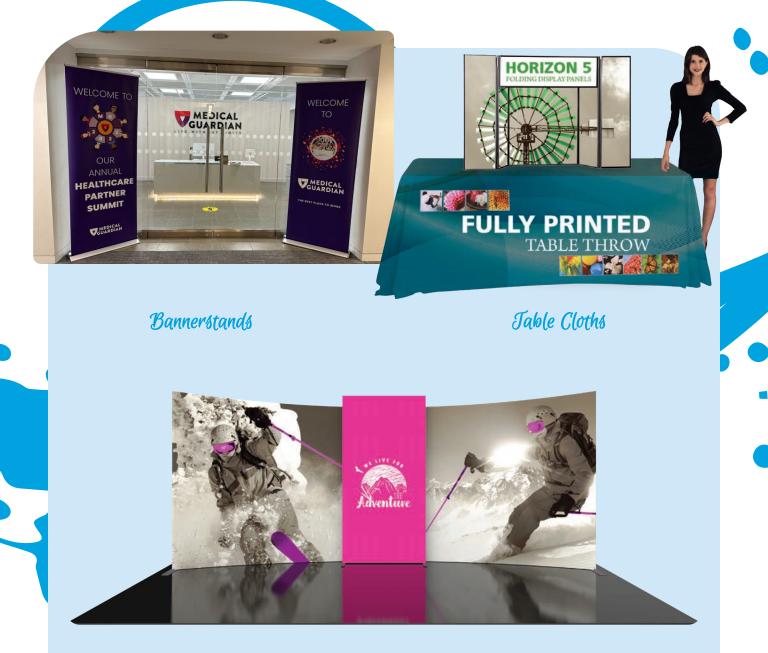

# Tradeshows & Events

Backdrops

Vinyl Banners

Human Resources

Way Finding Signage

Posters

ÜKG

мілмі 22

# Signage: Interior & Exterior

Retractable Bannerstands

### Hopup Banner

16

#### Fabric Banner

### Folding Panel Display

Wood

Aluminum

White Ink On Black PVC

White Foam Board