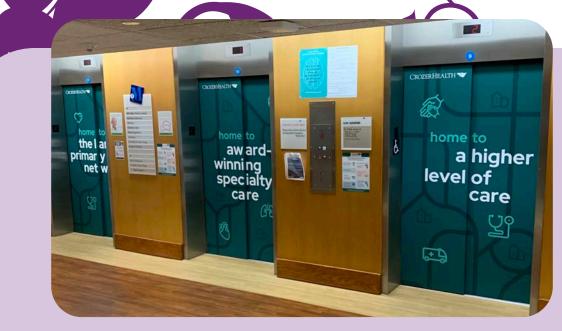

### Elevator Wraps

9

Waiting Room Graphics

Stair Graphics

Acrylic With Standoffs

Cubicle Wraps

10

Canvas Wraps

Photo Tex is a peel and stick adhesive fabric that is super simple to install, and can be removed and reused multiple times without damaging the surface. Photo Tex won't shrink, curl, rip, or wrinkle. This is a great option for your elevator doors, events, indoor walls, and cubicles.