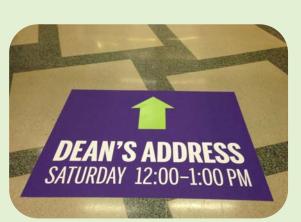

### Directional Floor Signage

13

Static Clings

Environmental Graphics

Exterior Wall Signage