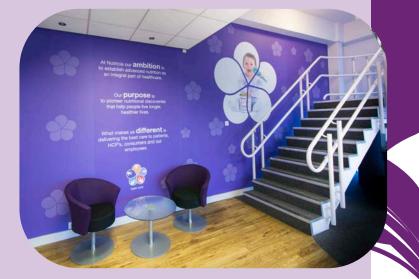

## Custom Wallpaper

Glass Partitions

8

4

Wall Decals

### Elevator Wraps

9

Waiting Room Graphics

Stair Graphics

Acrylic With Standoffs

Cubicle Wraps

10

Canvas Wraps