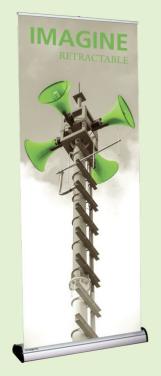

**Wide Format Solutions** 

### **WIDE FORMAT SOLUTIONS**

| Tradeshows/Events            | 3-6   |
|------------------------------|-------|
| Office Décor                 | 7-10  |
| Signage: Interior & Exterior | 11-13 |
| Safety Signage               | 14-17 |
| Materials & Finishing        | 18-19 |

## TRADESHOWS & EVENTS



### **BANNERSTANDS**



### **TABLE CLOTHS**





**MAILERS** 

**BACKDROPS** 





# OFFICE DÉCOR



**CUSTOM WALLPAPER** 





GLASS DÉCOR

**WALL DECALS** 



**CHARTS** 



**ELEVATOR WRAPS** 





STAIRWAY GRAPHICS



**ACRYLIC STANDOFFS** 



**CUBICLE WRAPS** 



**CANVAS WRAPS** 

# SIGNAGE: INTERIOR & EXTERIOR



**OUTDOOR FLAGS, TENTS, & SIGNS** 



### **DIRECTIONAL SIGNAGE**



RETRACTABLE BANNERSTANDS



**FLOOR GRAPHICS** 





**CLEAR STATIC CLINGS** 



### SAFETY SIGNAGE

### POSTERS, A-FRAMES, & FLAGS





**FLOOR DECALS** 



**OUTSIDE BANNERS** 

### Please Wash Your Hands



### Wet Your Hands

with warm or cold water.



Lather Hands with Soap for at least 20 seconds.



### **Rinse Well**

until all the soap is gone.



### Dry

your hands thoroughly.



### SELF ADHESIVE WALL SIGNS

### Please Take These Preventative Measures



### Wash Hands Often

 Wash your hands with sosp and water for at lesst 20 seconds especially after you have been in a public place, or after blowing your nose, coughing, or sneezing.

 If soap and water are not readily available, use a hand sanitizer that contains at least 60% alcohol. Cover all surfaces of your hands and r