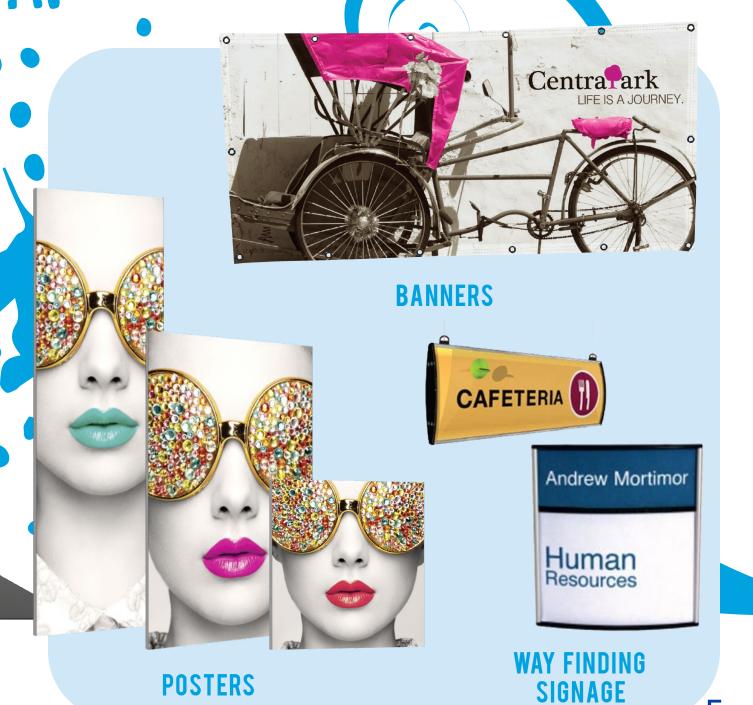

# SIGNAGE: INTERIOR & EXTERIOR

**OUTDOOR FLAGS, TENTS, & SIGNS** 

### **DIRECTIONAL SIGNAGE**

RETRACTABLE BANNERSTANDS

**FLOOR GRAPHICS** 

**CLEAR STATIC CLINGS** 

### POSTERS, A-FRAMES, & FLAGS

**FLOOR DECALS** 

**OUTSIDE BANNERS** 