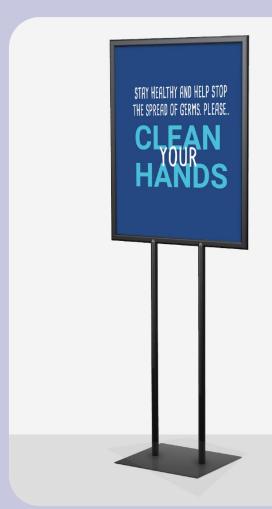

### **Avoid Close Contact**

Avoid close contact with people who are sick

Put distance between yourself and other people. Remember that some people without symptoms may be able to spread the virus.

**FLOOR STANDS** 