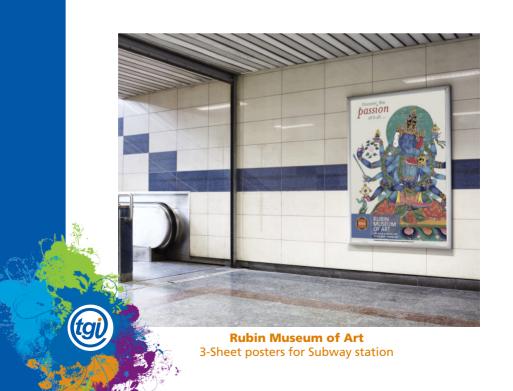

### Outdoor Graphic Displays

**Philadelphia Museum of Art** 2-Sheet posters for Subway station