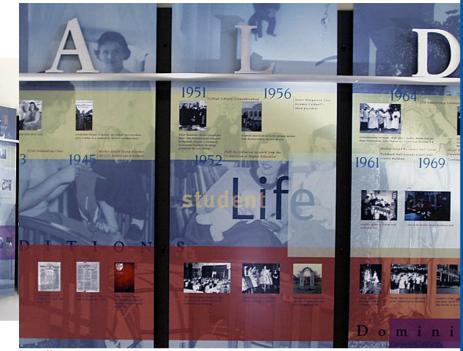

#### Education

Holy Family University
Campus banners

**Alvernia University** Campus banners

**Caldwell College**Environmental timeline signage

**U Arts**Translucent window graphics

### **Environmental Graphics**

**Caldwell College**Custom Timeline Graphics

Custom Timeline Graphics for Corporate Headquarters

Detail