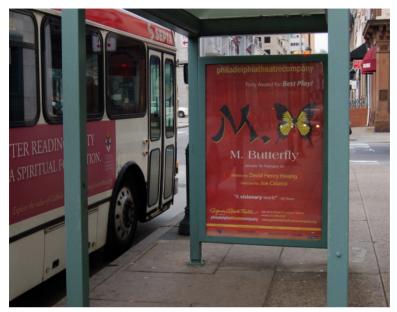

### Outdoor Graphic Displays

Philadelphia Theatre Company
Bus Shelter posters

Philadelphia Museum of Art Bus Tails