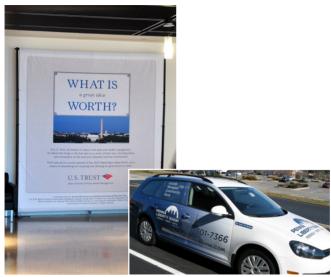

#### **Financial**

**Blackrock**Window graphics for company conference

12'w x 10'h Standalone interactive magnetic display