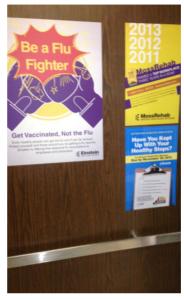

#### Healthcare

Thomas Jefferson University Hospitals
Window kiosk graphics
printed and installed

**Albert Einstein Healthcare Network**PhotoTex posters throughout
all campuses.

**Thomas Jefferson University Hospitals**Window graphics printed and installed