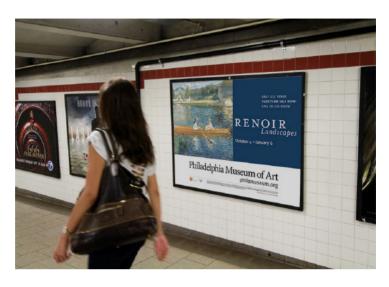

### Outdoor Graphic Displays

**Philadelphia Museum of Art** 2-Sheet posters for Subway station