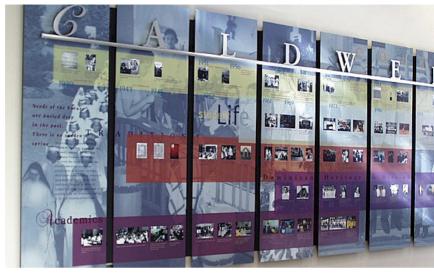

#### Education

Holy Family University
Campus banners

**Alvernia University** Campus banners

**Caldwell College**Environmental timeline signage

**U Arts**Translucent window graphics

### **Environmental Graphics**

**Caldwell College**Custom Timeline Graphics

Custom Timeline Graphics for Corporate Headquarters

Detail