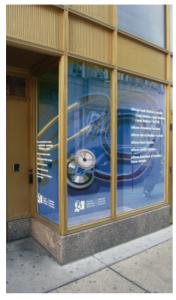

#### Healthcare

Thomas Jefferson University Hospitals
Window kiosk graphics
printed and installed

**Albert Einstein Healthcare Network**PhotoTex posters throughout
all campuses.

**Thomas Jefferson University Hospitals**Window graphics printed and installed