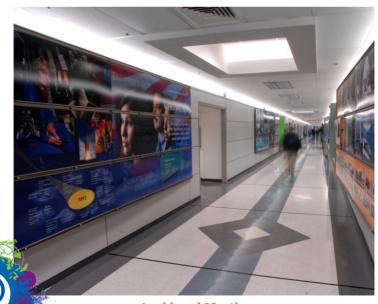

### Outdoor Graphic Displays

**Philadelphia Museum of Art** 2-Sheet posters for Subway station

### Outdoor Graphic Displays

Philadelphia Theatre Company
Bus Shelter posters

Philadelphia Museum of Art Bus Tails