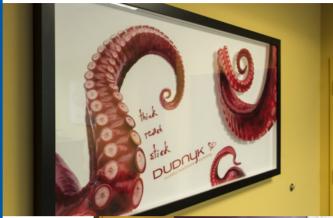

# Environmental Graphics

Framed 3-layer acrylic piece

Backlit and frontlit graphics for beverage machine

Acrylic signage with decorative hardware

Custom panels for cubicle dividers

Canvas wraps branded with company identity