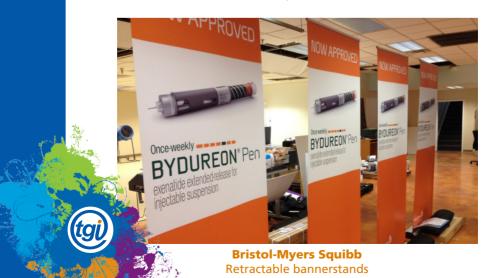

#### **Pharmaceutical**

**Bristol-Myers Squibb**Backlit airport dioramas

#### **Pharmaceutical**

**Novartis**Standalone diecut panels for Zometa launch

**Bayer Pharmaceuticals**Diecut standalone tabletop
signage

**Bristol-Myers Squibb**Interactive project board with dry erase and magnetics