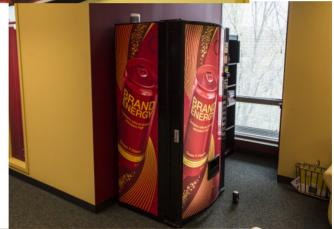

# Environmental Graphics

Framed 3-layer acrylic piece

Backlit and frontlit graphics for beverage machine

Acrylic signage with decorative hardware

Custom panels for cubicle dividers

Canvas wraps branded with company identity