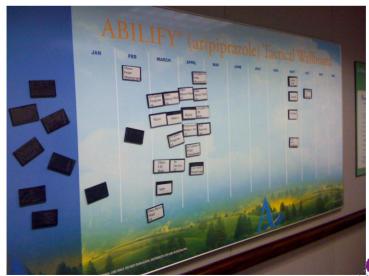

#### **Pharmaceutical**

**Novartis**Standalone diecut panels for Zometa launch

**Bayer Pharmaceuticals**Diecut standalone tabletop
signage

**Bristol-Myers Squibb**Interactive project board with dry erase and magnetics