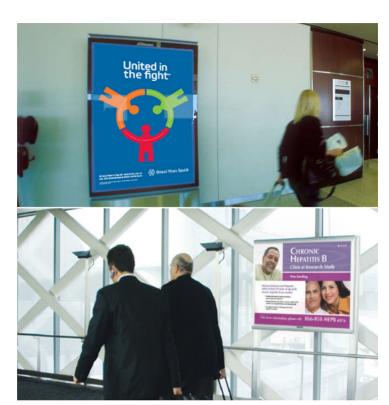

#### **Pharmaceutical**

**Bristol-Myers Squibb**Backlit airport dioramas

#### **Pharmaceutical**

**Novartis**Standalone diecut panels for Zometa launch

**Bayer Pharmaceuticals**Diecut standalone tabletop
signage

**Bristol-Myers Squibb**Interactive project board with dry erase and magnetics