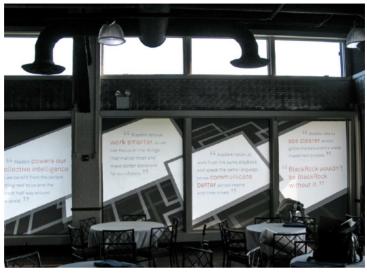

#### **Financial**

**Blackrock**Window graphics for company conference

12'w x 10'h Standalone interactive magnetic display