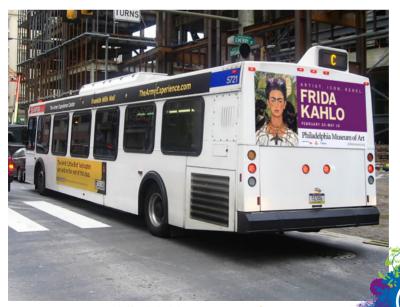

### Outdoor Graphic Displays

Philadelphia Theatre Company
Bus Shelter posters

Philadelphia Museum of Art Bus Tails