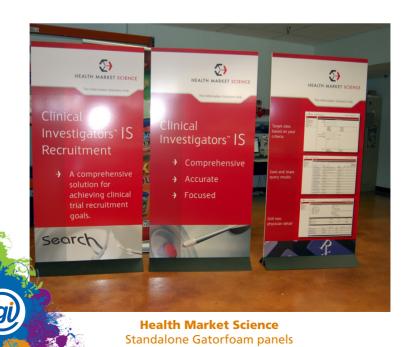

#### Healthcare



**Capital Health Systems**11 jumbo X-stands with graphics for new hospital launch



#### Healthcare



Thomas Jefferson University Hospitals
Window kiosk graphics
printed and installed



**Albert Einstein Healthcare Network**PhotoTex posters throughout
all campuses.



**Thomas Jefferson University Hospitals**Window graphics printed and installed

#### Real Estate



**Jones Lang Lasalle**Construction barricade graphics printed and installed



**Packer Park Development**Model home/showroom graphics printed, framed, and installed



### Real Estate



**Pulte Homes**Advertising banners printed and installed





## Retail/P.O.P.



## Retail/P.O.P.



**Blue Diamond Almonds** 

Working prototypes printed, finished, and shipped with product

**IKEA** - Wallpaper



## Manufacturing



**Lutron** POP Displays



**Metrologic** Tradeshow Displays



**Lockheed Martin**Env