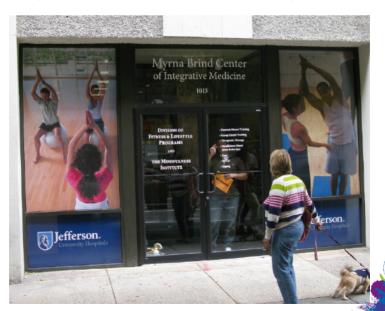

#### Healthcare

Thomas Jefferson University Hospitals
Window kiosk graphics
printed and installed

**Albert Einstein Healthcare Network**PhotoTex posters throughout
all campuses.

**Thomas Jefferson University Hospitals**Window graphics printed and installed