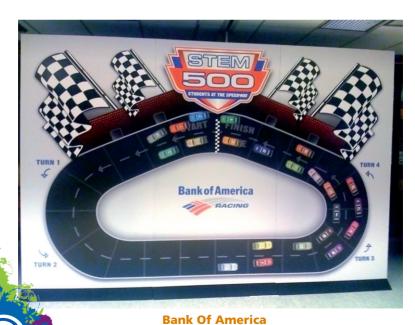

### **Financial**

**Bank Of America** 10'x10' standalone banner

Penn Liberty Bank Vehicle Wrap

**Bank Of America** 5'w x 8'h Standalone display board